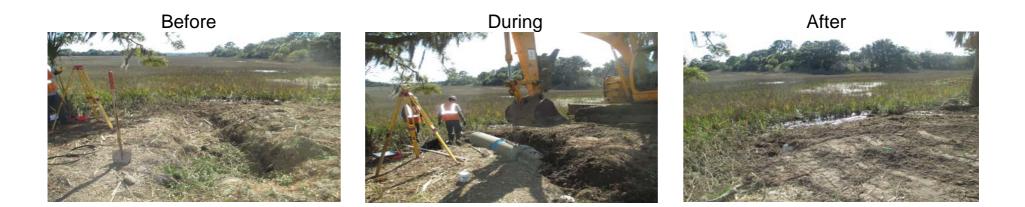

## **Beaufort County Public Works** Stormwater Infrastructure

Project Summary

Project Summary: Warsaw Island Road

Narrative Description of Project:

Extended (1) crossline pipe.

Activity: Routine/Preventive Maintenance