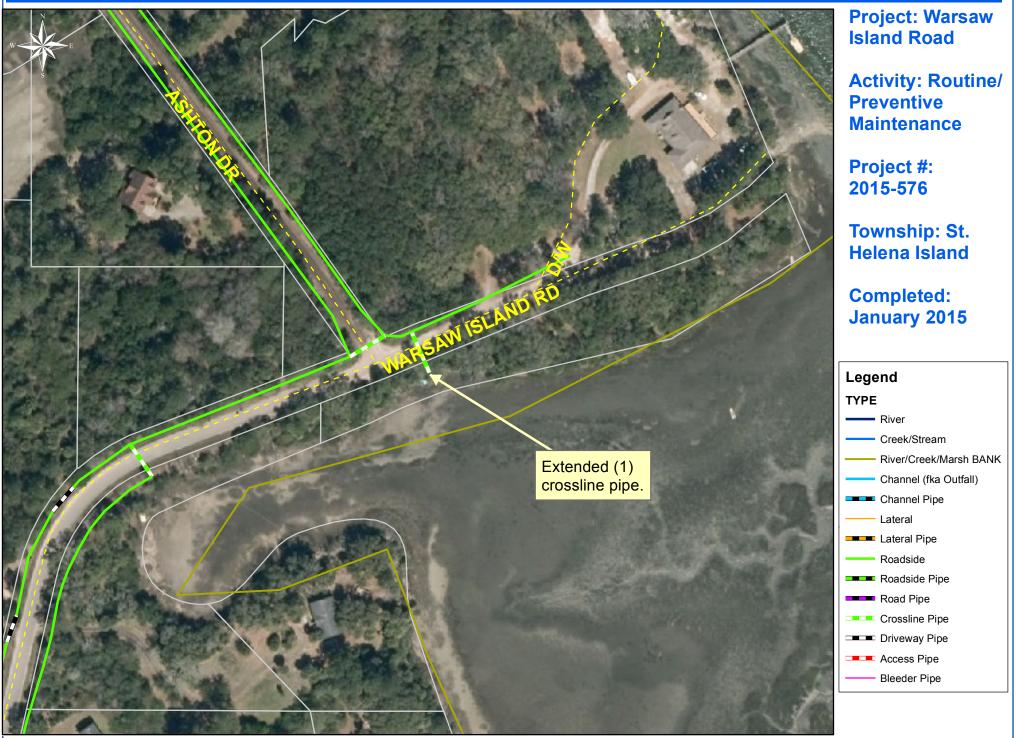

## **Beaufort County Public Works** Stormwater Infrastructure

Project Summary

Project Summary: Warsaw Island Road

Narrative Description of Project:

Extended (1) crossline pipe.

Activity: Routine/Preventive Maintenance

0 30 60 120 180 240 Feet

1 inch = 125 feet

Prepared By: BC Stormwater Management Utility Date Print: 2/9/15 File:C:/sethdata/projects/projectmaps/Warsaw Is Dr 2015-576